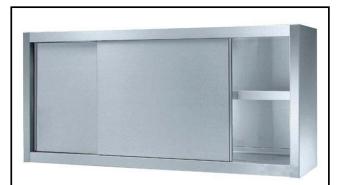

#### Construction

- Wall cupboard features an ergonomic handle and an internal shelf which can be positioned at three different levels.
- Easy access to the cupboard interior on all lengths guaranteed by the use of only 2 doors.
- Two double-walled sliding doors flush fitting to the front of the frame can easily be removed without the use of tools to facilitate cleaning of the cupboard interior.
- Sturdy sound-deadened sliding doors on tracks located flush to the front of the frame.
- 100 mm upstand with 10 mm radioused corner and 13 mm deep.
- Scotch Brite finish to meet the highest hygiene standards.