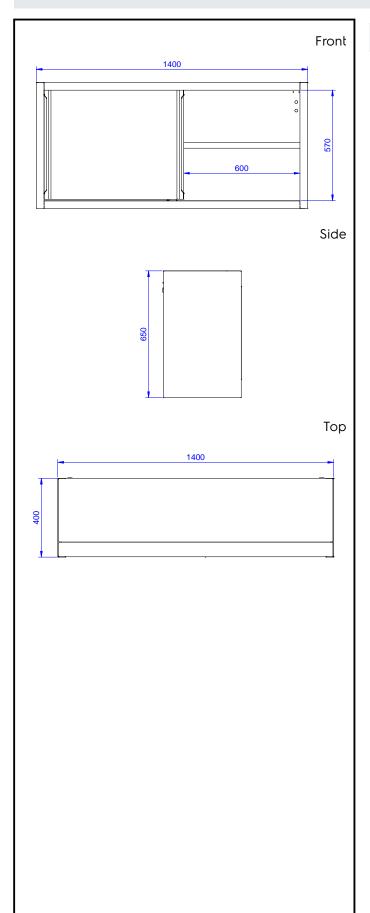

# **Key Information:**

N° of doors:

132832 (PS1400LCN)2External dimensions, Width:1400 mmExternal dimensions, Depth:400 mmExternal dimensions, Height:650 mm

Standard Preparation 1400 mm Wall Cupboard with 2 Sliding Doors